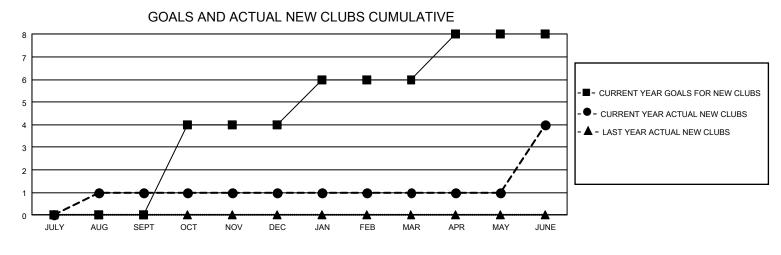

## GAT MONTHLY MEMBERSHIP PROGRESS REPORT

GMT Constitutional Area 2, Group D

REPORT DOES NOT INCLUDE CLUBS IN UNDISTRICTED AREAS.

| Clubs                 |               |           |               | Members               |                       |                         |                                                    |  |
|-----------------------|---------------|-----------|---------------|-----------------------|-----------------------|-------------------------|----------------------------------------------------|--|
| RESULTS FOR 2020-2021 |               |           |               | RESULTS FOR 2020-2021 |                       |                         |                                                    |  |
| QUARTER               | NEW CLUB GOAL | NEW CLUBS | DROPPED CLUBS | QUARTER MEMB          | ER GROWTH NET<br>GOAL | MEMBER GROWTH<br>ACTUAL | DROPPED<br>MEMBERS ACTUAL<br>(including transfers) |  |
| JULY/AUG/SEPT         | 0             | 1         | 2             | JULY/AUG/SEPT         | 42                    | 114                     | 183                                                |  |
| OCT/NOV/DEC           | 12            | 0         | 2             | OCT/NOV/DEC           | 67                    | 182                     | 237                                                |  |
| JAN/FEB/MAR           | 6             | 0         | 7             | JAN/FEB/MAR           | 57                    | 96                      | 182                                                |  |
| APR/MAY/JUNE          | 6             | 3         | 0             | APR/MAY/JUNE          | 77                    | 198                     | 271                                                |  |