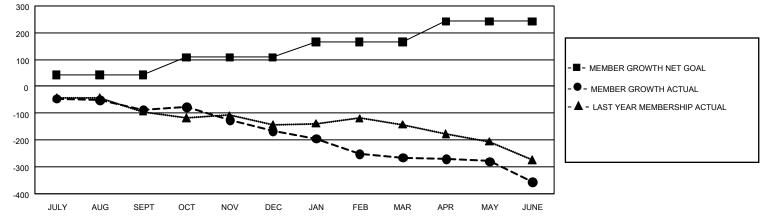

## GAT MONTHLY MEMBERSHIP PROGRESS REPORT

GMT Constitutional Area 2, Group D

REPORT DOES NOT INCLUDE CLUBS IN UNDISTRICTED AREAS.

| Clubs                 |               |           |               | Members               |                       |                         |                                                    |  |
|-----------------------|---------------|-----------|---------------|-----------------------|-----------------------|-------------------------|----------------------------------------------------|--|
| RESULTS FOR 2020-2021 |               |           |               | RESULTS FOR 2020-2021 |                       |                         |                                                    |  |
| QUARTER               | NEW CLUB GOAL | NEW CLUBS | DROPPED CLUBS | QUARTER MEMB          | ER GROWTH NET<br>GOAL | MEMBER GROWTH<br>ACTUAL | DROPPED<br>MEMBERS ACTUAL<br>(including transfers) |  |
| JULY/AUG/SEPT         | 0             | 1         | 2             | JULY/AUG/SEPT         | 42                    | 114                     | 183                                                |  |
| OCT/NOV/DEC           | 12            | 0         | 2             | OCT/NOV/DEC           | 67                    | 182                     | 237                                                |  |
| JAN/FEB/MAR           | 6             | 0         | 7             | JAN/FEB/MAR           | 57                    | 96                      | 182                                                |  |
| APR/MAY/JUNE          | 6             | 3         | 0             | APR/MAY/JUNE          | 77                    | 198                     | 271                                                |  |